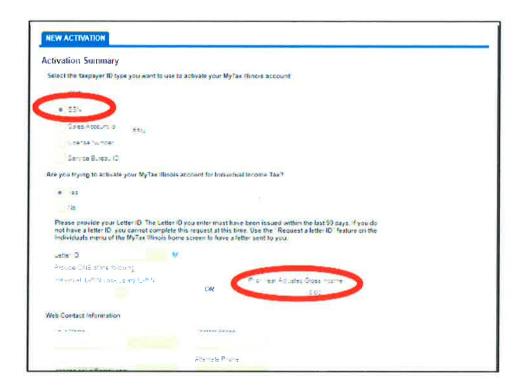

## **3.** Enter your Social Security Number and one of the following:

- IL-PIN
- 2016 Adjusted Gross Income
- IL Driver's License
- IL State ID Number

| III CEIN | er ID Request                                                                                                                                                                                                                |
|----------|------------------------------------------------------------------------------------------------------------------------------------------------------------------------------------------------------------------------------|
| curren   | lete the information below to request your Letter ID and click submit. The filed IL-1040 tax return. If your address has changed since filing you as Illinois account using the "Request a Letter ID" option. If you want to |
| Note:    | You will not receive your letter <b>id</b> to activate a MyTax Illinois account if                                                                                                                                           |
| f.       | Social Security Number                                                                                                                                                                                                       |
| 2        | Please enter ONE of the following                                                                                                                                                                                            |
|          | IL-PIN                                                                                                                                                                                                                       |
|          | Prior Year Adjusted Gross Income                                                                                                                                                                                             |
|          | Illinois Drivers License Number                                                                                                                                                                                              |
|          | Illinois State Identification Number                                                                                                                                                                                         |

# To ACTIVATE YOUR ACCOUNT Visit MyTax.Illinois.Gov

**1.** Select "Sign Up Now."

2. Enter your Social Security Number and select "yes."

Enter your Letter ID and one of:

- 2016 Adjusted Gross Income (skip to step 4)
- Individual IL PIN (if you need to look up your IL PIN, go to step 3)