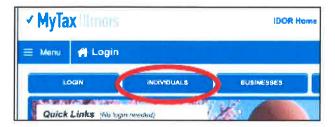

\*\*Please note: These instructions are for those who do not have an active account on MyTax.Illinois.Gov. If you already have an active account you are ready to go!

### **Preparing for Illinois Tax Credit Scholarship Donations**

#### Visit MyTax.Illinois.Gov

### 1.

Select "Individuals"



## 2.

Click on "Request a Letter ID"



## **3.** Enter your Social Security Number and one of the following:

- IL-PIN
- 2016 Adjusted Gross Income
- IL Driver's License
- IL State ID Number

| III CEIN | er ID Request                                                                                                                                                                                                                |
|----------|------------------------------------------------------------------------------------------------------------------------------------------------------------------------------------------------------------------------------|
| curren   | lete the information below to request your Letter ID and click submit. The filed IL-1040 tax return. If your address ha