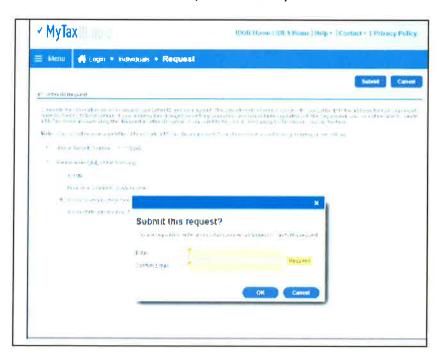

## **3.** Enter your Social Security Number and one of the following:

- IL-PIN
- 2016 Adjusted Gross Income
- IL Driver's License
- IL State ID Number

| III CEIN | er ID Request                                                                                                                                                                                                                |
|----------|------------------------------------------------------------------------------------------------------------------------------------------------------------------------------------------------------------------------------|
| curren   | lete the information below to request your Letter ID and click submit. The filed IL-1040 tax return. If your address has changed since filing you as Illinois account using the "Request a Letter ID" option. If you want to |
| Note:    | You will not receive your letter <b>id</b> to activate a MyTax Illinois account if                                                                                                                                           |
| f.       | Social Security Number                                                                                                                                                                                                       |
| 2        | Please enter ONE of the following                                                                                                                                                                                            |
|          | IL-PIN                                                                                                                                                                                                                       |
|          | Prior Year Adjusted Gross Income                                                                                                                                                                                             |
|          | Illinois Drivers License Number                                                                                                                                                                                              |
|          | Illinois State Identification Number                                                                                                                                                                                         |

**4.** Click "Submit" and enter, then confirm your email address.

**5.** After you submit and confirm your email address and click "OK" you will see your confirmation screen.

You should receive your ID number via US Postal Service in 7-10 business days.