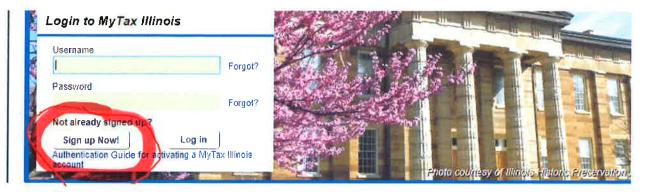

#### Visit MyTax.Illinois.Gov

# To ACTIVATE YOUR ACCOUNT Visit MyTax.Illinois.Gov

**1.** Select "Sign Up Now."

2. Enter your Social Security Number and select "yes."

Enter your Letter ID and one of:

- 2016 Adjusted Gross Income (skip to step 4)
- Individual IL PIN (if you need to look up your IL PIN, go to step 3)