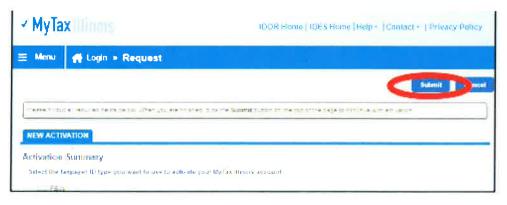

- 4. Enter your Letter ID and IL-PIN, then complete the form:
  - Contact Information.
  - Choose a user name and password.
  - Choose a Security Question and Answer.
  - Confirm Email and Password

Once your form is complete, hit "Submit" at the top of the page: