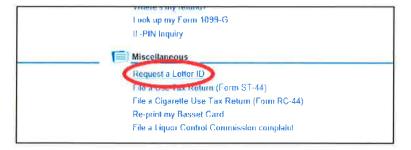

\*\*Please note: These instructions are for those who do not have an active account on MyTax.Illinois.Gov. If you already have an active account you are ready to go!

### **Preparing for Illinois Tax Credit Scholarship Donations**

#### Visit MyTax.Illinois.Gov

### 1.

Select "Individuals"



## 2.

Click on "Request a Letter ID"



## **3.** Enter your Social Security Number and one of the following:

- IL-PIN
- 2016 Adjusted Gross Income
- IL Driver's License
- IL State ID Number

| III CEIN | er ID Request                                                                                                                                                                                                                |
|----------|------------------------------------------------------------------------------------------------------------------------------------------------------------------------------------------------------------------------------|
| curren   | lete the information below to request your Letter ID and click submit. The filed IL-1040 tax return. If your address has changed since filing you as Illinois ac