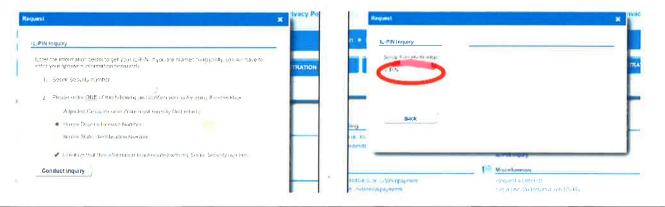

## **3.** (To look up your IL-PIN)

Click "Look up my IL-PIN," then enter your Social Security Number and one of:

- 2016 Adjusted Gross Income
- Driver's License Number

Click "Conduct Inquiry." Copy down your IL-PIN then hit "Back."