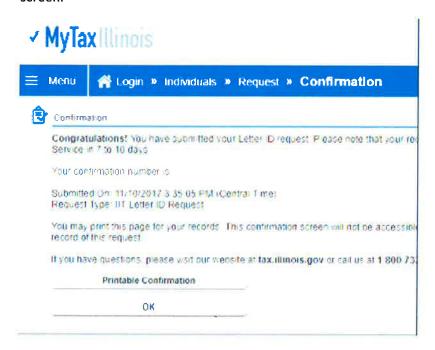

**4.** Click "Submit" and enter, then confirm your email address.

**5.** After you submit and confirm your email address and click "OK" you will see your confirmation screen.

You should receive your ID number via US Postal Service in 7-10 business days.